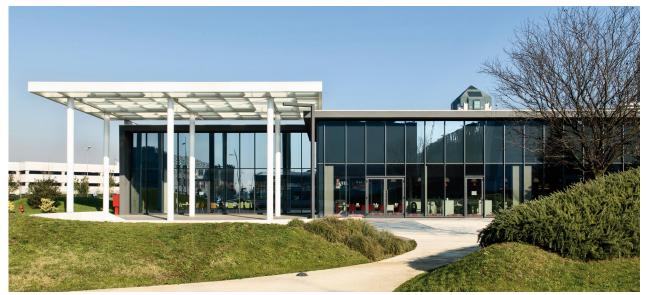

# Energy Park

## Facilities @ Energy Park

Vimercate (MB)

Client: SEGRO Italy

### Outdoor square

Size: 5.000 sqm

Complited in june 2014

#### Canteen

Size: 3.000 sqm

Complited in june 2014

## **New Nursery**

Size: 700 sqm

Completed in september 2013

## New Multilevel Parking

Size: 37.000 sqm - 1.400 parking bays

Completed in december 2012







garretti associati architects planners engineers





## Integrated Services:

Concept design
Architecture
Space planning
Interior design
Project management
Project coordination
(services, structural, fire, it & telecom engineering)
Urban planning
Building permit application
Construction drawings packages
Landscape architecture
Environmental consultancy
Health & Safety coordination
Direzione lavori (Supervision on site)

garretti associati architects planners engineers