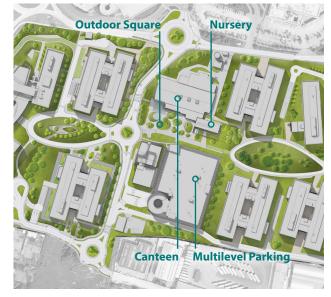

## Facilities @ Energy Park

Vimercate (MB)

Client: SEGRO Italy

### Outdoor square

Size: 5.000 sqm

Complited in june 2014

#### Canteen

Size: 3.000 sqm

Complited in june 2014

## **New Nursery**

Size: 700 sqm

Completed in september 2013

## New Multilevel Parking

Size: 37.000 sqm - 1.400 parking bays

Completed in december 2012

garretti associati architects planners engineers