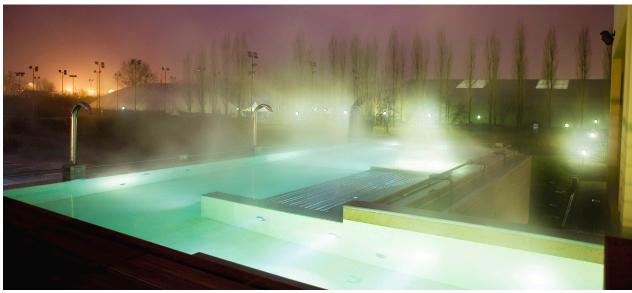

## Harbour Club SPA

## SPA new construction

Milan

Client: Harbour Club Milano

Size: 2.000 sqm

Winner of Wellness Design Award 2008

Completed in november 2007

Published on AD, March 2008 📰 🗚

Architecture, structural, M&E engineering, direzione lavori (supervision on site), construction management: **Garretti Associati** 