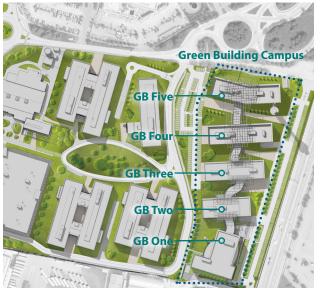

# Energy Park

Green Building Campus

#### **Building GB One**

Size: **7.000 sqm** 

Construction time: may 2015 - august 2016

## **Building GB Two-Three**

Size: **7.800 sqm** 

Construction time: october 2018 - december 2019

## **Building GB Four**

Size: **5.000 sqm** 

Construction time: november 2021 - november 2022

## **Building GB Five**

Size: **7.000 sqm** 

Design under development

garretti associati architects planners engineers