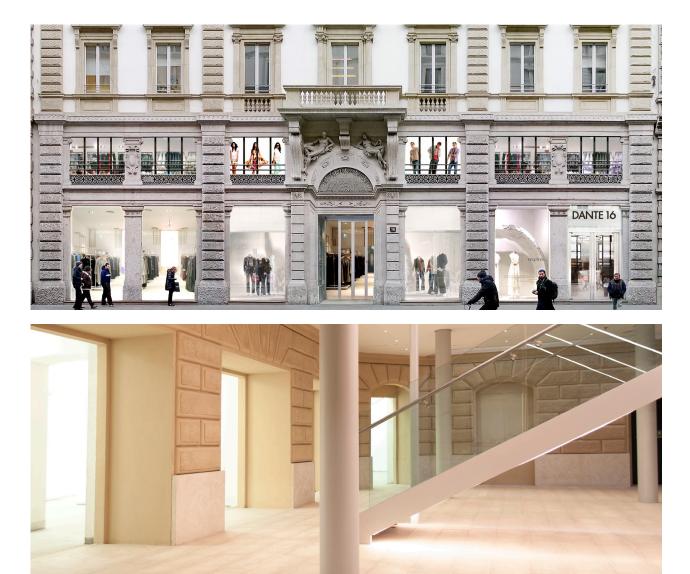

## Dante 16

Historical building refurbishment - New Retail

Milan Client: **Hines** Total size: 6.000 sqm Retail size: 2.500 sqm Completed in december 2018

Architecture: Garretti Associati Srl Structural engineering: DEP Studio di Ingegneria Services engineering: F&M Ingegneria Project coordination, direzione lavori (supervision on site), health & safety coordination: Garretti Associati Srl General contractor: STEDIL srl - Edlitecno Restauri Srl

Construction cost: **4.200.000 euro** Construction time: **july 2017 - december 2018** 

garretti associati architects planners engineers