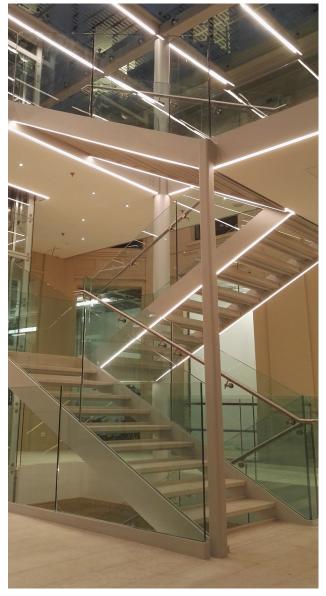

## Dante 16

Historical building refurbishment - New Retail

Milan Client: **Hines** Total size: 6.000 sqm Retail size: 2.500 sqm Completed in december 2018

Architecture: Garretti Associati Srl Structural engineering: DEP Studio di Ingegneria Services engineering: F&M Ingegneria Project coordination, direzione lavori (supervision on site), health & safety coordination: Garretti Associati Srl General contractor: STEDIL srl - Edlitecno Restauri Srl

Construction cost: **4.200.000 euro** Construction time: **july 2017 - december 2018** 

garretti associati architects planners engineers