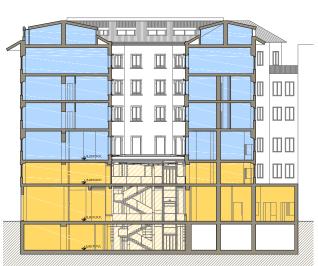

## Dante 16

Historical building refurbishment - New Retail

Milan Client: **Hines** Total size: 6.000 sqm Retail size: 2.500 sqm Completed in december 2018

Architecture: Garretti Associati Srl Structural engineering: DEP Studio di Ingegneria Services engineering: F&M Ingegneria Project coordination, direzione lavori (supervision on site), health & safety coordination: Garretti Associati Srl General contractor: STEDIL srl - Edlitecno Restauri Srl

Construction cost: **4.200.000 euro** Construction time: **july 2017 - december 2018** 

garretti associati architects planners engineers