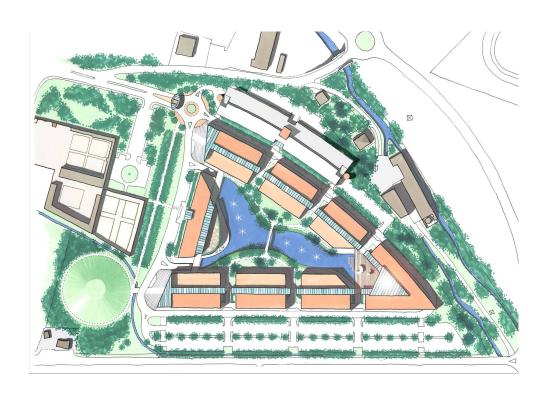

## Corporate Park Milano Sud

### **Business Park**

Binasco (MI)

Client: INDUXIA

### (JV:Pirelli & C R.E.+Soros+Banca Antonveneta)

Size: 56.000 sqm office development Concept design completed in 2003 Scheme design on hold

> AUKETT Europe Project undertaken as<sub>aukett</sub> gargettis.