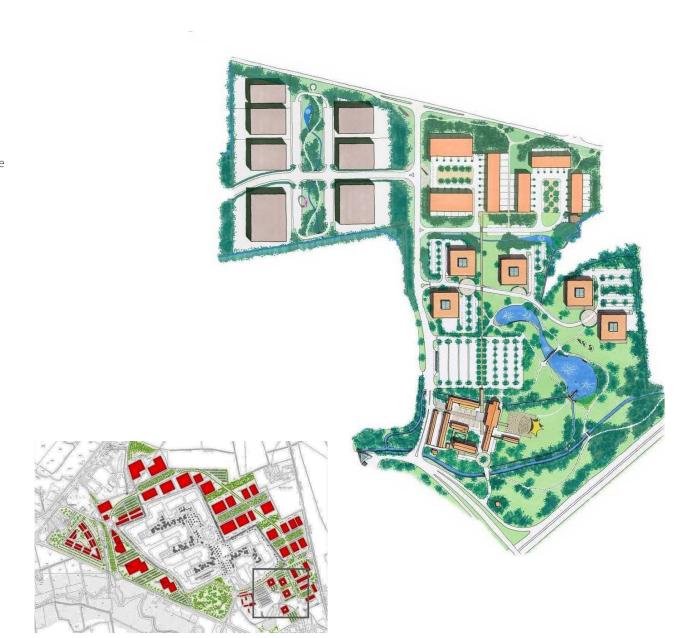

# Corporate Park Milano Sud

### Industrial & technology park

Lacchiarella (MI)

Client: INDUXIA

(JV:Pirelli & C R.E.+Soros+Banca Antonveneta)

Size: 65.000 sqm

Technology / Industrial / Laboratory / Park / Facility Centre

Concept design completed in 2003

Scheme design on hold

AUKETT

Project undertaken as<sub>aukett+Garrettist.t.</sub>

garretti associati architects planners engineers