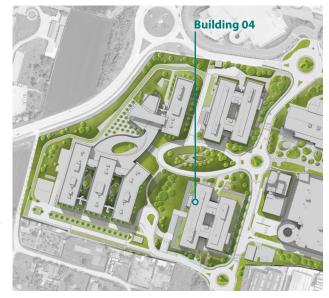

## Energy Park

Building 04

## New construction\_Office / Laboratory

Vimercate (MB)

Client: **SEGRO Italy** 

Building 04 Size: 10.000 sqm

Building 04 completed in december 2012

Architecture: Garretti Associati Srl

Structural engineering: BMS Progetti Srl