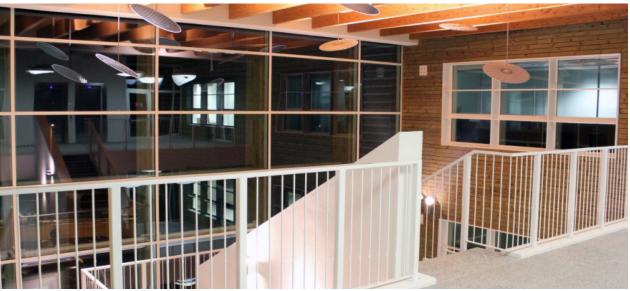

## New construction\_Office / Laboratory

Vimercate (MB)

Client: **SEGRO Italy** 

Building 04 Size: 10.000 sqm

Building 04 completed in december 2012

Architecture: Garretti Associati Srl

Structural engineering: BMS Progetti Srl

## Integrated Services:

Concept design
Architecture
Space planning
Interior design
Project management
Project coordination
(services, structural, fire, it & telecom engineering)
Urban planning
Building permit application
Construction drawings packages
Landscape architecture
Environmental consultancy
LEED certification process
Health & Safety coordination
Direzione lavori (Supervision on site)