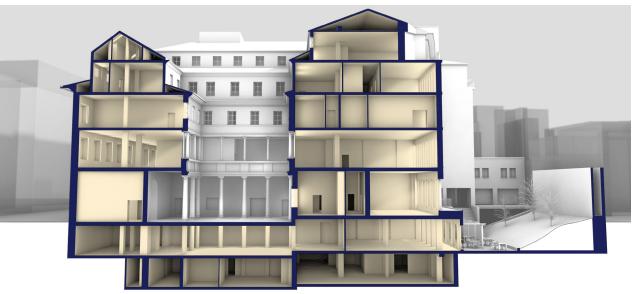

## Broletto 20

Historical building refurbishment - New Offices

Milan

Client: Hines - Savills Investment Management SGR Spa

Size: 8.600 sqm

Completed in september 2018

Architecture: Garretti Associati Srl

Structural engineering: **DEP Studio di Ingegneria** 