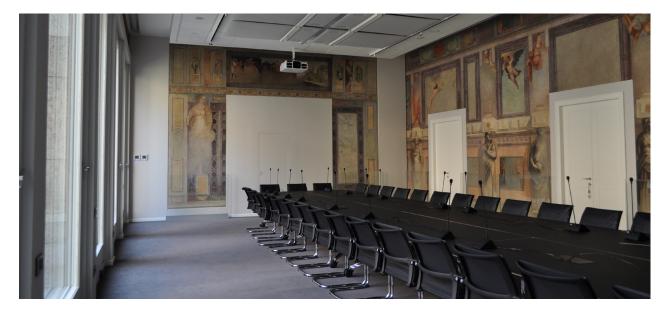

## Broletto 20

Historical building refurbishment - New Offices

Milan

Client: Hines - Savills Investment Management SGR Spa

Size: 8.600 sqm

Completed in september 2018

Architecture: Garretti Associati Srl

Structural engineering: **DEP Studio di Ingegneria** 