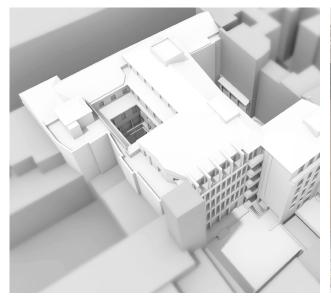

## Broletto 20

Historical building refurbishment - New Offices

Milan

Client: Hines - Savills Investment Management SGR Spa

Size: 8.600 sqm

Completed in september 2018

Architecture: Garretti Associati Srl

Structural engineering: **DEP Studio di Ingegneria** 